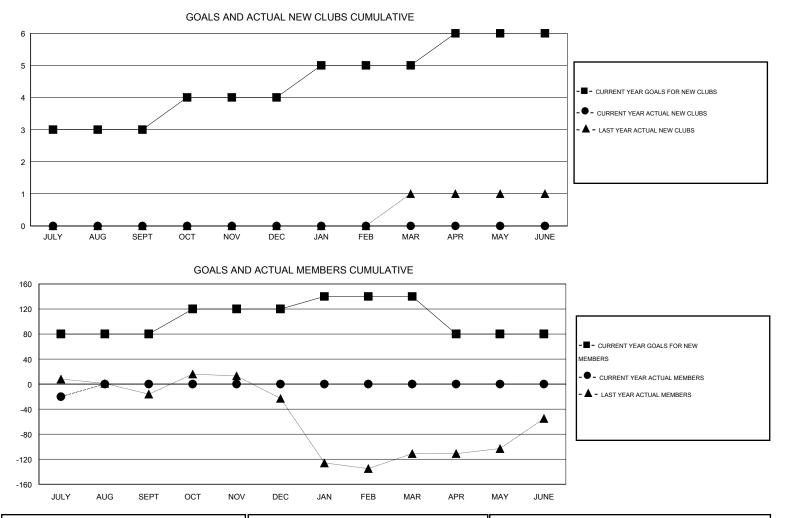

## LOCATION PHILIPPINES

|                                                             |                  | Clubs               |                            |                             | Members<br>RESULTS FOR 2014-2015                            |                       |                                  |                              |                             |
|-------------------------------------------------------------|------------------|---------------------|----------------------------|-----------------------------|-------------------------------------------------------------|-----------------------|----------------------------------|------------------------------|-----------------------------|
|                                                             | RESU             | LTS FOR 2014-2015   |                            |                             |                                                             |                       |                                  |                              |                             |
| QUARTER                                                     | NEW CLUB<br>GOAL | ACTUAL NEW<br>CLUBS | ACTUAL<br>DROPPED<br>CLUBS | ACTUAL NET<br>GAIN/<br>LOSS | QUARTER                                                     | NEW MEMBER<br>GOAL    | ACTUAL TOTAL<br>MEMBERS<br>ADDED | ACTUAL<br>DROPPED<br>MEMBERS | ACTUAL NET<br>GAIN/<br>LOSS |
| JULY/AUG/SEPT<br>OCT/NOV/DEC<br>JAN/FEB/MAR<br>APR/MAY/JUNE | 3<br>1<br>1<br>1 | 0<br>0<br>0<br>0    | 1<br>0<br>0<br>0           | -1<br>0<br>0                | JULY/AUG/SEPT<br>OCT/NOV/DEC<br>JAN/FEB/MAR<br>APR/MAY/JUNE | 80<br>40<br>20<br>-60 | 17<br>0<br>0<br>0                | 37<br>0<br>0<br>0            | -20<br>0<br>0<br>0          |

| DROPPED CLUBS: 1 |    | 3 CLUBS OF 40 ADDED 1 OR MORE | GENDER DISTRIBUTION   |              |            |
|------------------|----|-------------------------------|-----------------------|--------------|------------|
|                  |    | NEW MEMBERS                   | MALE                  | 645 (49.12%) |            |
| DROPPED MEMBERS  |    |                               | FEMALE                | 668 (50.88%) |            |
| DECEASED         | 0  | CLICK HERE FOR HEALTH_        |                       |              | 436        |
| CLUB CANCELLED   | 22 | ASSESSMENT DATA               | FAMILY UNIT MEMBERS   |              | 436<br>169 |
| OTHER            | 15 |                               | HEAD OF HOUSEHOLD     |              |            |
| TOTAL            | 37 |                               | NON-HEAD OF HOUSEHOLD |              |            |